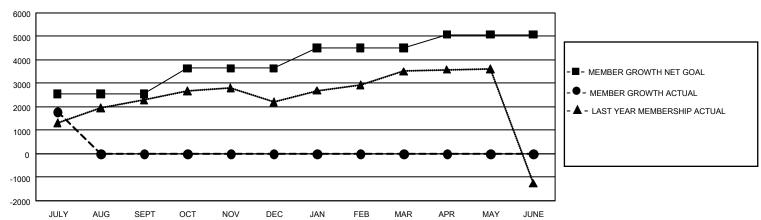

### REPORT DOES NOT INCLUDE CLUBS IN UNDISTRICTED AREAS.

| Clubs                 |               |           |               | Members RESULTS FOR 2022-2023 |                        |                         |                                                    |
|-----------------------|---------------|-----------|---------------|-------------------------------|------------------------|-------------------------|----------------------------------------------------|
| RESULTS FOR 2022-2023 |               |           |               |                               |                        |                         |                                                    |
| QUARTER               | NEW CLUB GOAL | NEW CLUBS | DROPPED CLUBS | QUARTER MEM                   | BER GROWTH NET<br>GOAL | MEMBER GROWTH<br>ACTUAL | DROPPED<br>MEMBERS ACTUAL<br>(including transfers) |
| JULY/AUG/SEPT         | 57            | 2         | 2             | JULY/AUG/SEPT                 | 2540                   | 2,587                   | 612                                                |
| OCT/NOV/DEC           | 39            | 0         | 0             | OCT/NOV/DEC                   | 1100                   | 0                       | 0                                                  |
| JAN/FEB/MAR           | 9             | 0         | 0             | JAN/FEB/MAR                   | 864                    | 0                       | 0                                                  |
| APR/MAY/JUNE          | 6             | 0         | 0             | APR/MAY/JUNE                  | 573                    | 0                       | 0                                                  |

#### GOALS AND ACTUAL MEMBERS CUMULATIVE

| DROPPED CLUBS: 2 |     | 505 CLUBS OF 1,103 ADDED 1 OR<br>MORE NEW MEMBERS | GENDER DISTRIBUTION                      |                 |  |
|------------------|-----|---------------------------------------------------|------------------------------------------|-----------------|--|
|                  |     |                                                   | MALE                                     | 26,644 (66.39%) |  |
|                  |     |                                                   | FEMALE                                   | 13,472 (33.57%) |  |
| DROPPED MEMBERS  |     |                                                   | NON BINARY                               | 0 (0.00%)       |  |
| DECEASED         | 8   |                                                   | PREFER NOT TO ANSWER                     | 15 (0.04%)      |  |
| CLUB CANCELLED   | 0   |                                                   |                                          |                 |  |
| OTHER 604        |     | CLICK HERE FOR CUMULATIVE MEMBERSHIP DATA         | TOTAL FAMILY UNIT MEMBERS 6,904          |                 |  |
| TOTAL            | 612 | WENDERSHII DATA                                   | FAMILY MEMBERS PAYING HALF 4,147<br>DUES |                 |  |