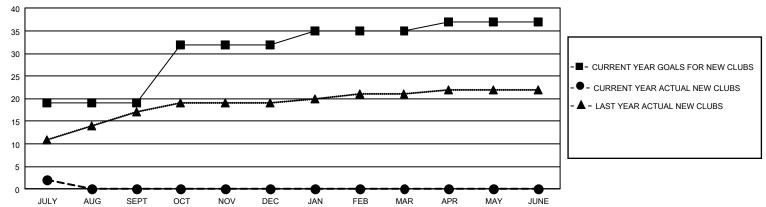

### REPORT DOES NOT INCLUDE CLUBS IN UNDISTRICTED AREAS.

| Clubs                 |               |           |               | Members RESULTS FOR 2022-2023 |                        |                         |                                                    |
|-----------------------|---------------|-----------|---------------|-------------------------------|------------------------|-------------------------|----------------------------------------------------|
| RESULTS FOR 2022-2023 |               |           |               |                               |                        |                         |                                                    |
| QUARTER               | NEW CLUB GOAL | NEW CLUBS | DROPPED CLUBS | QUARTER MEM                   | BER GROWTH NET<br>GOAL | MEMBER GROWTH<br>ACTUAL | DROPPED<br>MEMBERS ACTUAL<br>(including transfers) |
| JULY/AUG/SEPT         | 57            | 2         | 2             | JULY/AUG/SEPT                 | 2540                   | 2,587                   | 612                                                |
| OCT/NOV/DEC           | 39            | 0         | 0             | OCT/NOV/DEC                   | 1100                   | 0                       | 0                                                  |
| JAN/FEB/MAR           | 9             | 0         | 0             | JAN/FEB/MAR                   | 864                    | 0                       | 0                                                  |
| APR/MAY/JUNE          | 6             | 0         | 0             | APR/MAY/JUNE                  | 573                    | 0                       | 0                                                  |

#### GOALS AND ACTUAL NEW CLUBS CUMULATIVE